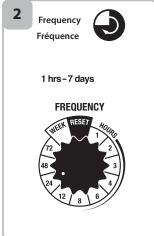

## DS-AF15 AutoFlush - Installation and Operation Guide

Designed For Installation With All Desert Spring Rotary Disc Humidifier Models.

## Basic Set-up Programming



situer la roue a la position "OFF".









Telephone: (866) 376-2690

Web site: http://WaterWholesaler.com Email: info@ waterwholesaler.com

## DISCLAIMER

Except as expressly stated in this manual, Desert Spring Eco-Products Limited makes no representation or warranty with respect to the AutoFlush unit and disclaims all implied warranties including any warranty of merchantability or fitness for a particular purpose. In no event will Desert Spring Eco-Products Limited be liable to any customer or user of the humidifier for any indirect, incidental, or consequential damages or loss of revenues or profits, whether the same are foreseeable or not, occasioned by any cause whatsoever including, but not limited to, the installation or operation of this AutoFlush unit. © 2016