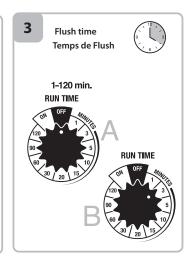

## DS-AF15 AutoFlush - Installation and Operation Guide

Designed For Installation With All Desert Spring Rotary Disc Humidifier Models.

## Basic Set-up Programming



situer la roue a la position "OFF".









Telephone: (866) 376-2690

Web site: http://WaterWholesaler.com Email: info@ waterwholesaler.com

## DISCLAIMER

Except as expressly stated in this manual, Desert Spring Eco-Products Limited makes no representation or warranty with respect to the AutoFlush unit and disclaims all implied warranties including any warranty of merchantability or fitness for a particular purpose. In no event will Desert Spring Eco-Products Limited be liable to any customer or user of the humidifier for any indirect, incidental, or consequential damages or loss of revenues or profits, whether the same are foreseeable or not, occasioned by any cause whatsoever including, but not limited to, the installation or operation of this AutoFlush unit. © 2016