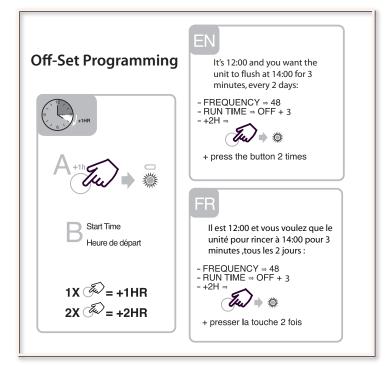

## DS-AF15 AutoFlush - Installation and Operation Guide

Designed For Installation With All Desert Spring Rotary Disc Humidifier Models.

## Basic Set-up Programming



situer la roue a la position "OFF".









Telephone: (866) 376-2690

Web site: http://WaterWholesaler.com Email: info@ waterwholesaler.com

## DISCLAIMER

Except as expressly stated in this manual, Desert Spring Eco-Products Limited makes no representation or warranty with respect to the AutoFlush unit and disclaims all implied warranties including any warranty of merchantability or fitness for a particular purpose. In no event will Desert Spring Eco-Products Limited be liable to any customer or user of the humidifier for any indirect, incidental, or consequential damages or loss of revenues or profits, whether the same are foreseeable or not, occasioned by any cause whatsoever including, but not limited to, the installation or operation of this AutoFlush unit. © 2016