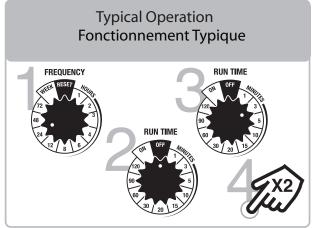

## Basic Set-up Programming

situer la roue a la position "OFF".

Telephone: (866) 376-2690

Web site: http://WaterWholesaler.com Email: info@ waterwholesaler.com